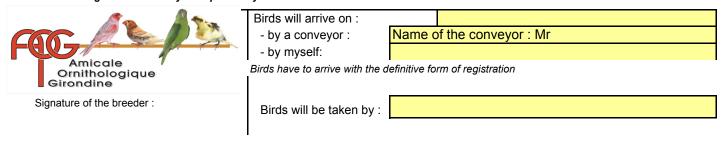

A registered bird may be replaced by another bird in the same section and the same class.